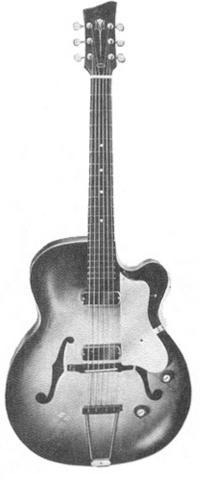

Scale: 30 1/4 "

Colours: SUNBURST, CHERRY

ACOUSTIC ELECTRIC STUDENT MODELS - A2C, EG2C.

A proven instrument – reliable in every aspect; Can be used acoustically and electrically. Easy playing action. Twin Pickups, volume and treble contrds. P.U. Switch. Beautiful finish and bandings. Steel reinforced neck.

Size: 20" long, 16" wide, 3 3/8" deep.

Scale: 24 3/4

Colours: SHADED RED, CHERRY.