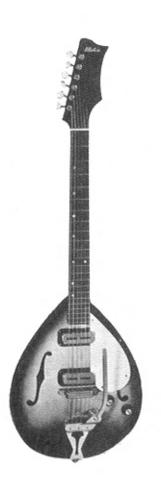

Finished in Polyurethane Lacquer for superb appearance and durability.

Lute shaped thin hollow body styling. Flat back and top with lower contour. Hand shaped neck fitted with the Maton Adjustable Truss Rod. Low action frets featuring a short scale for Soft and easy playing. Two pickups. Selector switch; Volume and treble controls. Easy action tremolo arm and fully adjustable metal bridge. All hardware chrome plated. Solid leather strap.

Size: 17" long, 12  $\frac{3}{4}$ " wide, 1  $\frac{1}{2}$ " thin.

Scale: 23 3/8".

Colours: SUNBURST, CHERRY

**BASS L 101** 

Lute shaped thin hollow body styling. Flat back and flat top with lower contour. Removable hand shaped neck fitted with Maton Adjustable Truss Rod. Exclusive twin unit Pickup for full Bass Tones. Volume and Bass Controls. Special bridge with full adjustment and smart hand rest cover. All hardware chrome plated. Solid leather strap.