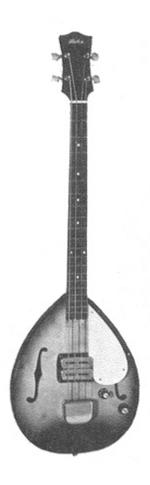

Size: 17" long, 12  $\frac{3}{4}$ " wide, 1  $\frac{1}{2}$ " thin.

Scale: 23 3/8".

Colours: SUNBURST, CHERRY

**BASS L 101** 

Lute shaped thin hollow body styling. Flat back and flat top with lower contour. Removable hand shaped neck fitted with Maton Adjustable Truss Rod. Exclusive twin unit Pickup for full Bass Tones. Volume and Bass Controls. Special bridge with full adjustment and smart hand rest cover. All hardware chrome plated. Solid leather strap.